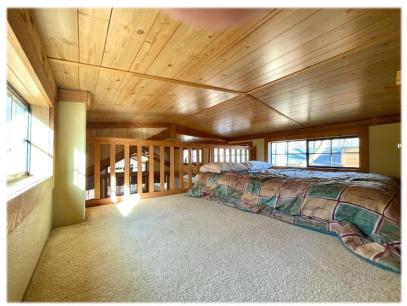

## B-29 ATHENS

Cabin For Sale \$169,500

This Cabin Built by Athens Park Homes offers a one bedroom with two sleeping lofts. The interior has a mixture of tape & texture walls with rough sewn cedar paneling. The kitchen features a tile backsplash and includes a 30" white gas range, over-the-range microwave with hood and white 18 cubic foot refrigerator. The cabin includes a queen size bed, sofa, table with four chairs and a TV. The cabin is for sale for \$139,500. The Site License for *lot B-29 is \$30,000. The back* screened porch area is approximately 320 sq. ft. and the side walkway and bedroom porch are approximately 140 sq. ft. The cabin is located in the desirable "B" section of Lakeside Cabins Resort which is very close to playground. Gorgeous Ravine view!