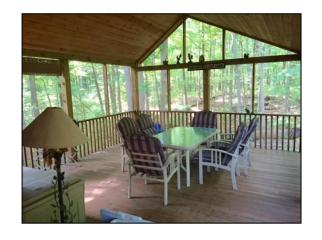

## B-29 ATHENS

Cabin For Sale \$169,500

This Cabin Built by Athens Park Homes offers a one bedroom with two sleeping lofts. The interior has a mixture of tape & texture walls with rough sewn cedar paneling. The kitchen features a tile backsplash and includes a 30" white gas range, over-the-range microwave with hood and white 18 cubic foot refrigerator. The cabin includes a queen size bed, sofa, table with four chairs and a TV. The cabin is for sale for \$139,500. The Site License for *lot B-29 is \$30,000. The back* screened porch area is approximately 320 sq. ft. and the side walkway and bedroom porch are approximately 140 sq. ft. The cabin is located in the desirable "B" section of Lakeside Cabins Resort which is very close to playground. Gorgeous Ravine view!