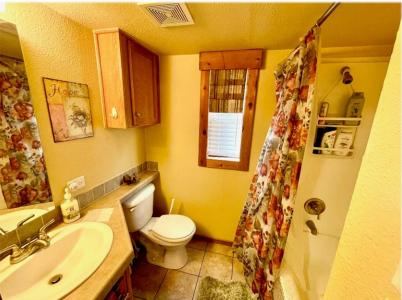

## B-29 ATHENS

Cabin For Sale \$169,500

This Cabin Built by Athens Park Homes offers a one bedroom with two sleeping lofts. The interior has a mixture of tape & texture walls with rough sewn cedar paneling. The kitchen features a tile backsplash and includes a 30" white gas range, over-the-range microwave with hood and white 18 cubic foot refrigerator. The cabin includes a queen size bed, sofa, table with four chairs and a TV. The cabin is for sale for \$139,500. The Site License for *lot B-29 is \$30,000. The back* screened porch area is approximately 320 sq. ft. and the side walkway and bedroom porch are approximately 140 sq. ft. The cabin is located in the desirable "B" section of Lakeside Cabins Resort which is very close to playground. Gorgeous Ravine view!