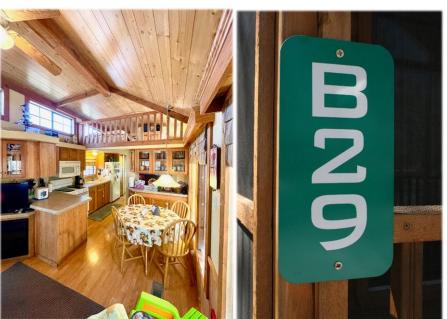

## B-29 ATHENS

Cabin For Sale \$169,500

This Cabin Built by Athens Park Homes offers a one bedroom with two sleeping lofts. The interior has a mixture of tape & texture walls with rough sewn cedar paneling. The kitchen features a tile backsplash and includes a 30" white gas range, over-the-range microwave with hood and white 18 cubic foot refrigerator. The cabin includes a queen size bed, sofa, table with four chairs and a TV. The cabin is for sale for \$139,500. The Site License for *lot B-29 is \$30,000. The back* screened porch area is approximately 320 sq. ft. and the side walkway and bedroom porch are approximately 140 sq. ft. The cabin is located in the desirable "B" section of Lakeside Cabins Resort which is very close to playground. Gorgeous Ravine view!