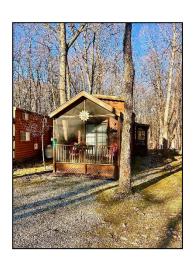

## B-29 ATHENS

Cabin For Sale \$169,500

This Cabin Built by Athens Park Homes offers a one bedroom with two sleeping lofts. The interior has a mixture of tape & texture walls with rough sewn cedar paneling. The kitchen features a tile backsplash and includes a 30" white gas range, over-the-range microwave with hood and white 18 cubic foot refrigerator. The cabin includes a queen size bed, sofa, table with four chairs and a TV. The cabin is for sale for \$139,500. The Site License for *lot B-29 is \$30,000. The back* screened porch area is approximately 320 sq. ft. and the side walkway and bedroom porch are approximately 140 sq. ft. The cabin is located in the desirable "B" section of Lakeside Cabins Resort which is very close to playground. Gorgeous Ravine view!