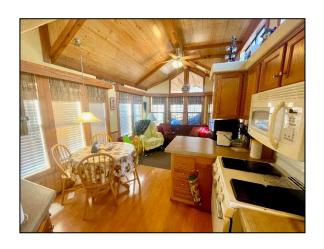

## B-29 ATHENS

Cabin For Sale \$169,500

This Cabin Built by Athens Park Homes offers a one bedroom with two sleeping lofts. The interior has a mixture of tape & texture walls with rough sewn cedar paneling. The kitchen features a tile backsplash and includes a 30" white gas range, over-the-range microwave with hood and white 18 cubic foot refrigerator. The cabin includes a queen size bed, sofa, table with four chairs and a TV. The cabin is for sale for \$139,500. The Site License for *lot B-29 is \$30,000. The back* screened porch area is approximately 320 sq. ft. and the side walkway and bedroom porch are approximately 140 sq. ft. The cabin is located in the desirable "B" section of Lakeside Cabins Resort which is very close to playground. Gorgeous Ravine view!