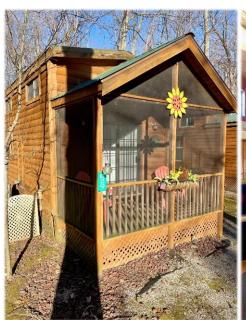

## B-29 ATHENS

Cabin For Sale \$169,500

This Cabin Built by Athens Park Homes offers a one bedroom with two sleeping lofts. The interior has a mixture of tape & texture walls with rough sewn cedar paneling. The kitchen features a tile backsplash and includes a 30" white gas range, over-the-range microwave with hood and white 18 cubic foot refrigerator. The cabin includes a queen size bed, sofa, table with four chairs and a TV. The cabin is for sale for \$139,500. The Site License for *lot B-29 is \$30,000. The back* screened porch area is approximately 320 sq. ft. and the side walkway and bedroom porch are approximately 140 sq. ft. The cabin is located in the desirable "B" section of Lakeside Cabins Resort which is very close to playground. Gorgeous Ravine view!