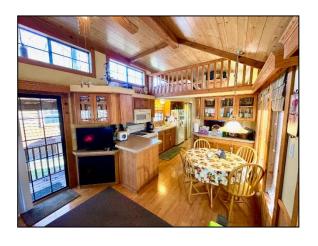

## B-29 ATHENS

Cabin For Sale \$169,500

This Cabin Built by Athens Park Homes offers a one bedroom with two sleeping lofts. The interior has a mixture of tape & texture walls with rough sewn cedar paneling. The kitchen features a tile backsplash and includes a 30" white gas range, over-the-range microwave with hood and white 18 cubic foot refrigerator. The cabin includes a queen size bed, sofa, table with four chairs and a TV. The cabin is for sale for \$139,500. The Site License for *lot B-29 is \$30,000. The back* screened porch area is approximately 320 sq. ft. and the side walkway and bedroom porch are approximately 140 sq. ft. The cabin is located in the desirable "B" section of Lakeside Cabins Resort which is very close to playground. Gorgeous Ravine view!