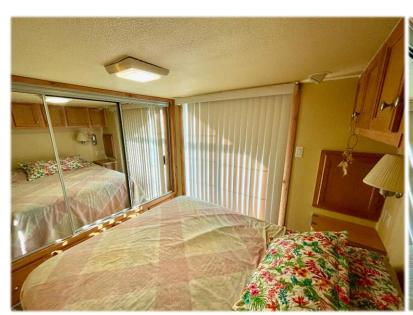

## B-29 ATHENS

Cabin For Sale \$169,500

This Cabin Built by Athens Park Homes offers a one bedroom with two sleeping lofts. The interior has a mixture of tape & texture walls with rough sewn cedar paneling. The kitchen features a tile backsplash and includes a 30" white gas range, over-the-range microwave with hood and white 18 cubic foot refrigerator. The cabin includes a queen size bed, sofa, table with four chairs and a TV. The cabin is for sale for \$139,500. The Site License for *lot B-29 is \$30,000. The back* screened porch area is approximately 320 sq. ft. and the side walkway and bedroom porch are approximately 140 sq. ft. The cabin is located in the desirable "B" section of Lakeside Cabins Resort which is very close to playground. Gorgeous Ravine view!