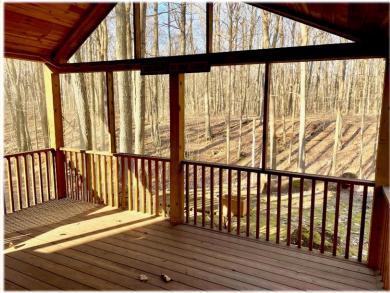

## B-29 ATHENS

Cabin For Sale \$169,500

This Cabin Built by Athens Park Homes offers a one bedroom with two sleeping lofts. The interior has a mixture of tape & texture walls with rough sewn cedar paneling. The kitchen features a tile backsplash and includes a 30" white gas range, over-the-range microwave with hood and white 18 cubic foot refrigerator. The cabin includes a queen size bed, sofa, table with four chairs and a TV. The cabin is for sale for \$139,500. The Site License for *lot B-29 is \$30,000. The back* screened porch area is approximately 320 sq. ft. and the side walkway and bedroom porch are approximately 140 sq. ft. The cabin is located in the desirable "B" section of Lakeside Cabins Resort which is very close to playground. Gorgeous Ravine view!