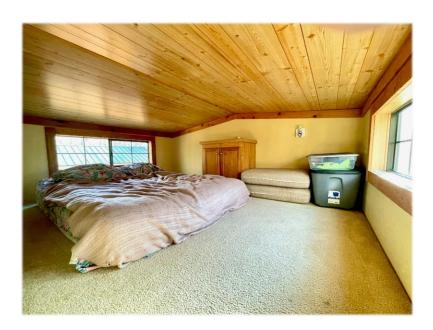

## B-29 ATHENS

Cabin For Sale \$169,500

This Cabin Built by Athens Park Homes offers a one bedroom with two sleeping lofts. The interior has a mixture of tape & texture walls with rough sewn cedar paneling. The kitchen features a tile backsplash and includes a 30" white gas range, over-the-range microwave with hood and white 18 cubic foot refrigerator. The cabin includes a queen size bed, sofa, table with four chairs and a TV. The cabin is for sale for \$139,500. The Site License for *lot B-29 is \$30,000. The back* screened porch area is approximately 320 sq. ft. and the side walkway and bedroom porch are approximately 140 sq. ft. The cabin is located in the desirable "B" section of Lakeside Cabins Resort which is very close to playground. Gorgeous Ravine view!