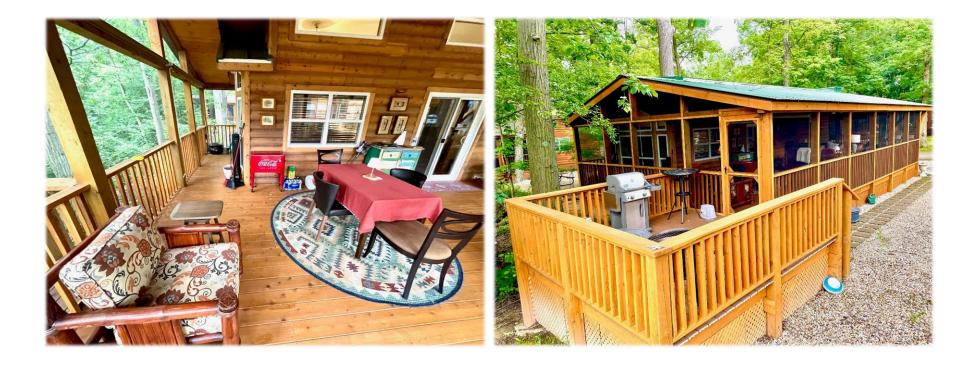

## C-43 Canterbury Cabin For Sale \$229,900

This nearly new cabin, constructed by Canterbury, is situated on an expansive lakeside lot, offering stunning views of the lake. The cabin features one bedroom and a spacious loft. Inside, you'll find elegant Kona brown cabinetry and trim. The kitchen is equipped with a stainless steel 30" gas range, an overthe-range microwave with a hood, and an 18 cubic foot refrigerator. The cabin includes a gueen-sized bed, a sleeper sofa, and an island area perfect for dining and storage. Most of the furniture is included. Additionally, there is a stacked washer and dryer. The cabin, priced at \$229,900, boasts approximately 800 sq. ft. of screened porch and decking. This unique property is located on an exceptional lakeadjacent site.