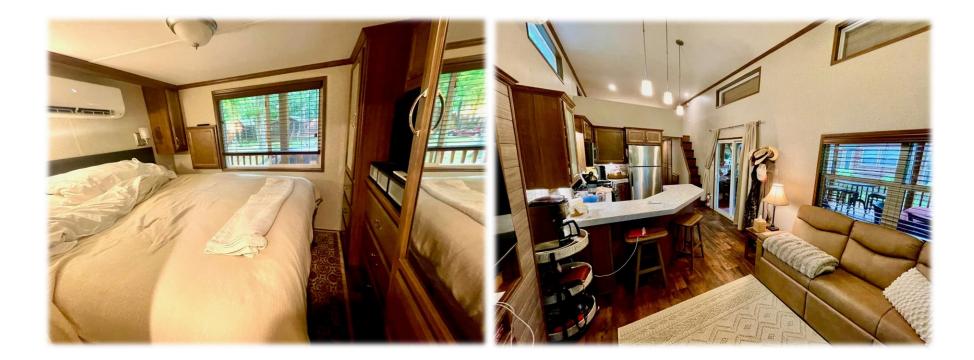

## C-43 Canterbury Cabin For Sale \$229,900

This nearly new cabin, constructed by Canterbury, is situated on an expansive lakeside lot, offering stunning views of the lake. The cabin features one bedroom and a spacious loft. Inside, you'll find elegant Kona brown cabinetry and trim. The kitchen is equipped with a stainless steel 30" gas range, an overthe-range microwave with a hood, and an 18 cubic foot refrigerator. The cabin includes a gueen-sized bed, a sleeper sofa, and an island area perfect for dining and storage. Most of the furniture is included. Additionally, there is a stacked washer and dryer. The cabin, priced at \$229,900, boasts approximately 800 sq. ft. of screened porch and decking. This unique property is located on an exceptional lakeadjacent site.