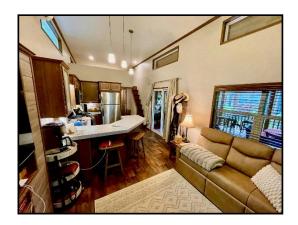

## C-43 Canterbury Cabin For Sale \$229,900

This nearly new cabin, constructed by Canterbury, is situated on an expansive lakeside lot, offering stunning views of the lake. The cabin features one bedroom and a spacious loft. Inside, you'll find elegant Kona brown cabinetry and trim. The kitchen is equipped with a stainless steel 30" gas range, an overthe-range microwave with a hood, and an 18 cubic foot refrigerator. The cabin includes a gueen-sized bed, a sleeper sofa, and an island area perfect for dining and storage. Most of the furniture is included. Additionally, there is a stacked washer and dryer. The cabin, priced at \$229,900, boasts approximately 800 sq. ft. of screened porch and decking. This unique property is located on an exceptional lakeadjacent site.