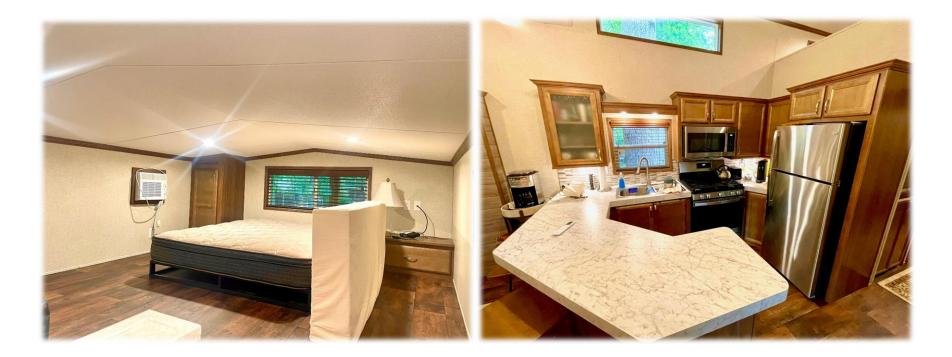

## C-43 Canterbury Cabin For Sale \$229,900

This nearly new cabin, constructed by Canterbury, is situated on an expansive lakeside lot, offering stunning views of the lake. The cabin features one bedroom and a spacious loft. Inside, you'll find elegant Kona brown cabinetry and trim. The kitchen is equipped with a stainless steel 30" gas range, an overthe-range microwave with a hood, and an 18 cubic foot refrigerator. The cabin includes a gueen-sized bed, a sleeper sofa, and an island area perfect for dining and storage. Most of the furniture is included. Additionally, there is a stacked washer and dryer. The cabin, priced at \$229,900, boasts approximately 800 sq. ft. of screened porch and decking. This unique property is located on an exceptional lakeadjacent site.