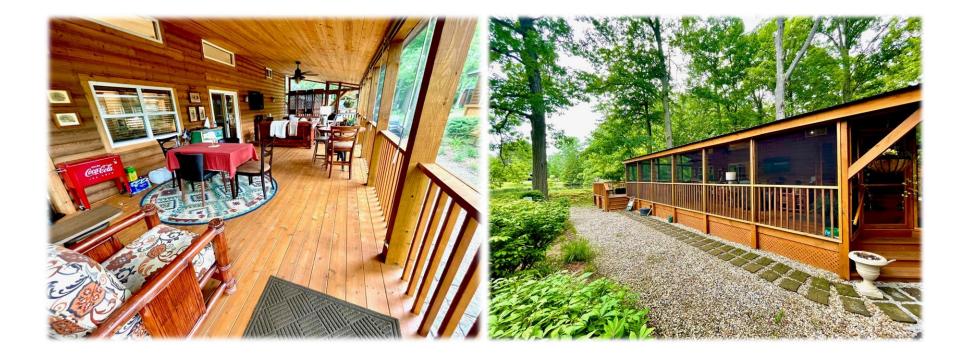

## C-43 Canterbury Cabin For Sale \$229,900

This nearly new cabin, constructed by Canterbury, is situated on an expansive lakeside lot, offering stunning views of the lake. The cabin features one bedroom and a spacious loft. Inside, you'll find elegant Kona brown cabinetry and trim. The kitchen is equipped with a stainless steel 30" gas range, an overthe-range microwave with a hood, and an 18 cubic foot refrigerator. The cabin includes a gueen-sized bed, a sleeper sofa, and an island area perfect for dining and storage. Most of the furniture is included. Additionally, there is a stacked washer and dryer. The cabin, priced at \$229,900, boasts approximately 800 sq. ft. of screened porch and decking. This unique property is located on an exceptional lakeadjacent site.