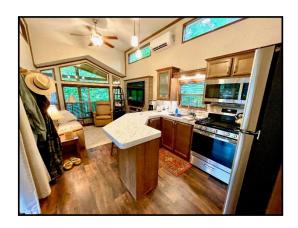

## C-43 Canterbury Cabin For Sale \$229,900

This nearly new cabin, constructed by Canterbury, is situated on an expansive lakeside lot, offering stunning views of the lake. The cabin features one bedroom and a spacious loft. Inside, you'll find elegant Kona brown cabinetry and trim. The kitchen is equipped with a stainless steel 30" gas range, an overthe-range microwave with a hood, and an 18 cubic foot refrigerator. The cabin includes a gueen-sized bed, a sleeper sofa, and an island area perfect for dining and storage. Most of the furniture is included. Additionally, there is a stacked washer and dryer. The cabin, priced at \$229,900, boasts approximately 800 sq. ft. of screened porch and decking. This unique property is located on an exceptional lakeadjacent site.