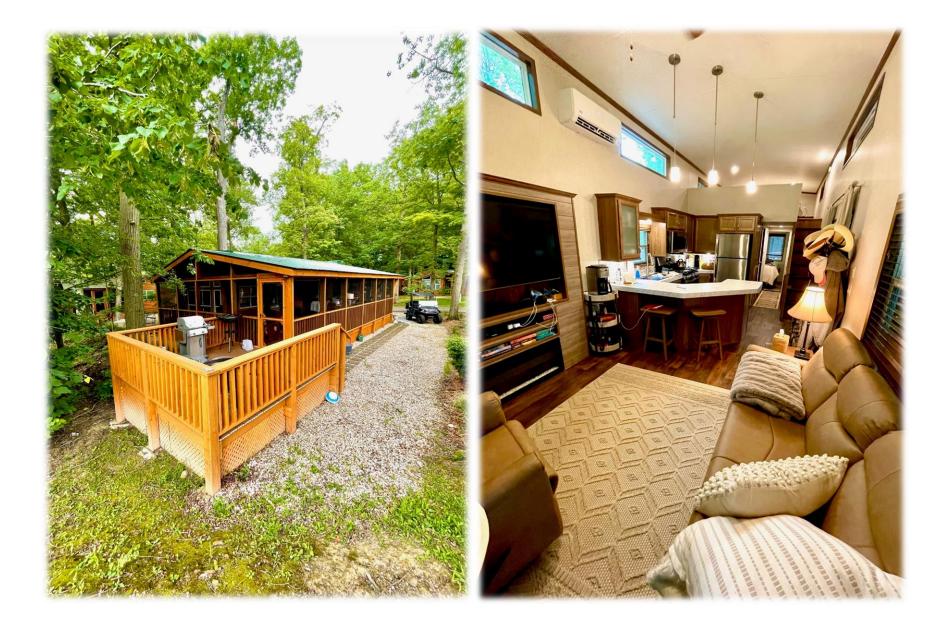

## C-43 Canterbury Cabin For Sale \$229,900

This nearly new cabin, constructed by Canterbury, is situated on an expansive lakeside lot, offering stunning views of the lake. The cabin features one bedroom and a spacious loft. Inside, you'll find elegant Kona brown cabinetry and trim. The kitchen is equipped with a stainless steel 30" gas range, an overthe-range microwave with a hood, and an 18 cubic foot refrigerator. The cabin includes a gueen-sized bed, a sleeper sofa, and an island area perfect for dining and storage. Most of the furniture is included. Additionally, there is a stacked washer and dryer. The cabin, priced at \$229,900, boasts approximately 800 sq. ft. of screened porch and decking. This unique property is located on an exceptional lakeadjacent site.