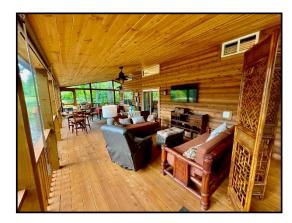

## C-43 Canterbury Cabin For Sale \$229,900

This nearly new cabin, constructed by Canterbury, is situated on an expansive lakeside lot, offering stunning views of the lake. The cabin features one bedroom and a spacious loft. Inside, you'll find elegant Kona brown cabinetry and trim. The kitchen is equipped with a stainless steel 30" gas range, an overthe-range microwave with a hood, and an 18 cubic foot refrigerator. The cabin includes a gueen-sized bed, a sleeper sofa, and an island area perfect for dining and storage. Most of the furniture is included. Additionally, there is a stacked washer and dryer. The cabin, priced at \$229,900, boasts approximately 800 sq. ft. of screened porch and decking. This unique property is located on an exceptional lakeadjacent site.