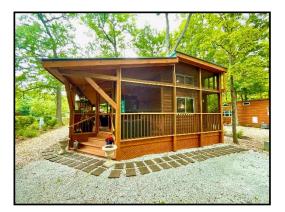

## C-43 Canterbury Cabin For Sale \$229,900

This nearly new cabin, constructed by Canterbury, is situated on an expansive lakeside lot, offering stunning views of the lake. The cabin features one bedroom and a spacious loft. Inside, you'll find elegant Kona brown cabinetry and trim. The kitchen is equipped with a stainless steel 30" gas range, an overthe-range microwave with a hood, and an 18 cubic foot refrigerator. The cabin includes a gueen-sized bed, a sleeper sofa, and an island area perfect for dining and storage. Most of the furniture is included. Additionally, there is a stacked washer and dryer. The cabin, priced at \$229,900, boasts approximately 800 sq. ft. of screened porch and decking. This unique property is located on an exceptional lakeadjacent site.